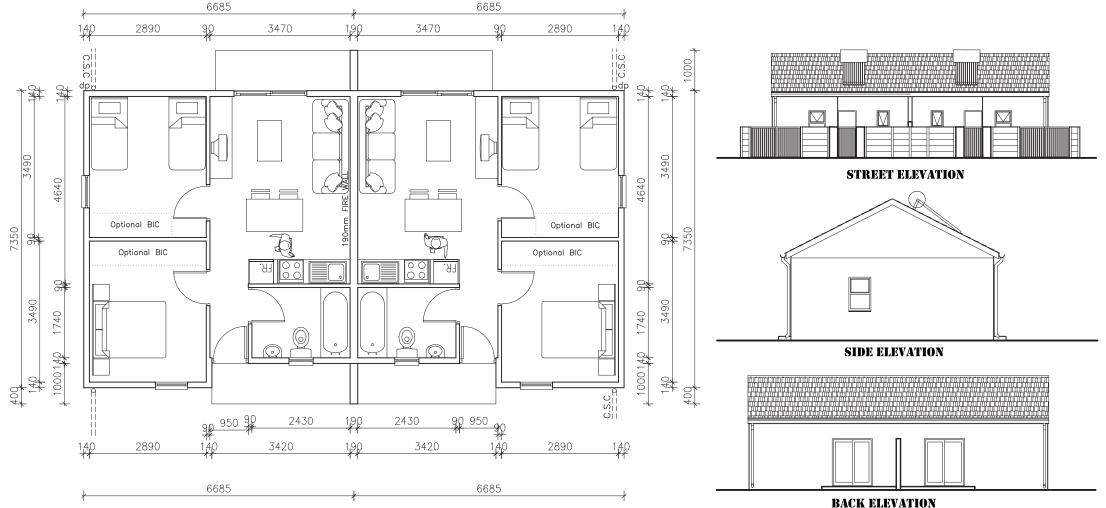

# PHASE 8 SECT 1 - 6 47m<sup>2</sup> SEMI-DETACHED HOUSE

\* Please take note that this plan is of a standard unit and may not be exactly the same orientation as the Site Development Plan.

|        |                                                               |              | SALES DRAWINGS |
|--------|---------------------------------------------------------------|--------------|----------------|
| EXTRAS | PHASE: ERF#: HOUSE PRICE:                                     | ON THE VLEI  | DATE:          |
|        |                                                               | PELICAN PARK | CLIENT:        |
|        | BEDROOM CUPBOARDS BEDROOM 1 (R5 500.00) BEDROOM 2 (R5 500.00) | POWER        | SALES MANAGER: |
|        |                                                               | GROUP        | SALES AGENT:   |

# PHASE 8 SECTION 1 - 6 | TYPICAL 47m<sup>2</sup> SEMI-DETACHED HOUSE

## Included

- Alarm
- Bottom & top kitchen cupboards
- Oven & Hob
- Extractor Fan
- Bath mixer & Hand Shower
- Washing Line
- Security Gates & Burglar Bars
- Tiles throughout

#### Excluded

- Any landscaping
- Any furniture & Appliances

### **Optional Extras**

- Bedroom Cupboards

www.powerdev.co.za