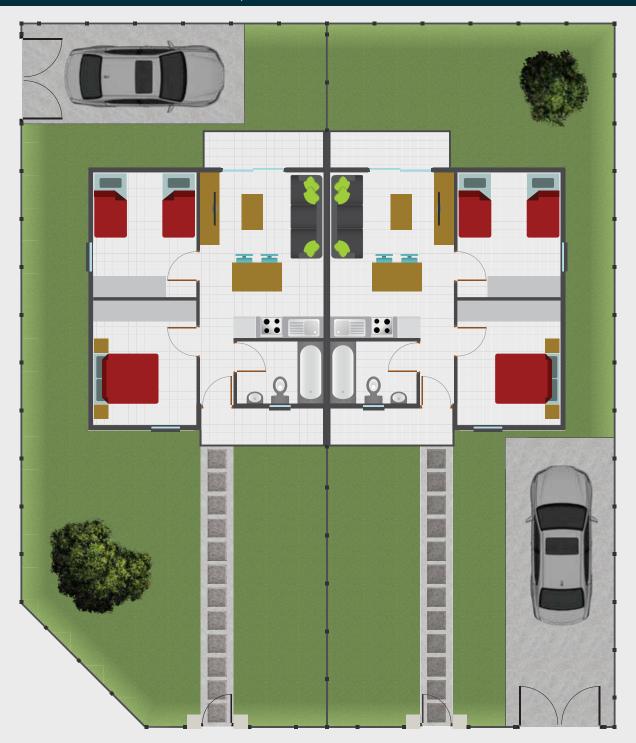

# PHASE 8 SECT 1 - 6 47m<sup>2</sup> SEMI-DETACHED HOUSE

\* Please take note that this plan is of a standard unit and may not be exactly the same orientation as the Site Development Plan.

|        |                                                               |              | SALES DRAWINGS |
|--------|---------------------------------------------------------------|--------------|----------------|
| EXTRAS | PHASE: ERF#: HOUSE PRICE:                                     | ON THE VLEI  | DATE:          |
|        |                                                               | PELICAN PARK | CLIENT:        |
|        | BEDROOM CUPBOARDS BEDROOM 1 (R5 500.00) BEDROOM 2 (R5 500.00) | POWER        | SALES MANAGER: |
|        |                                                               | GROUP        | SALES AGENT:   |

# PHASE 8 SECTION 1 - 6 | TYPICAL 47m<sup>2</sup> SEMI-DETACHED HOUSE